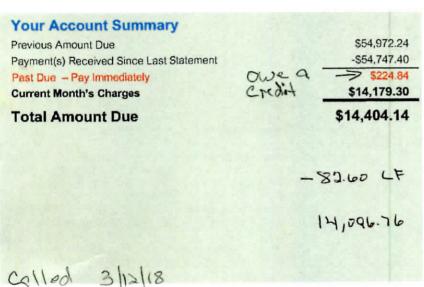

#### C. Acceptance of the O&M Expenditures for February 2018

Ms. Rivas presented the O&M Expenditures for February 2018 and asked for any comments, questions. Ms. Rivas commented on the high water bills. The Board is concerned about water leaks in the community. Ms. Rivas stated she would look into the source of the leak as well as water usage and update the Board on the source of the high water usage.

b) Splash pad and running toilets contributed to the increase in water usage from December – March. Repairs have been completed for both item and water is being tracked on a weekly basis to assure water levels have returned to normal.