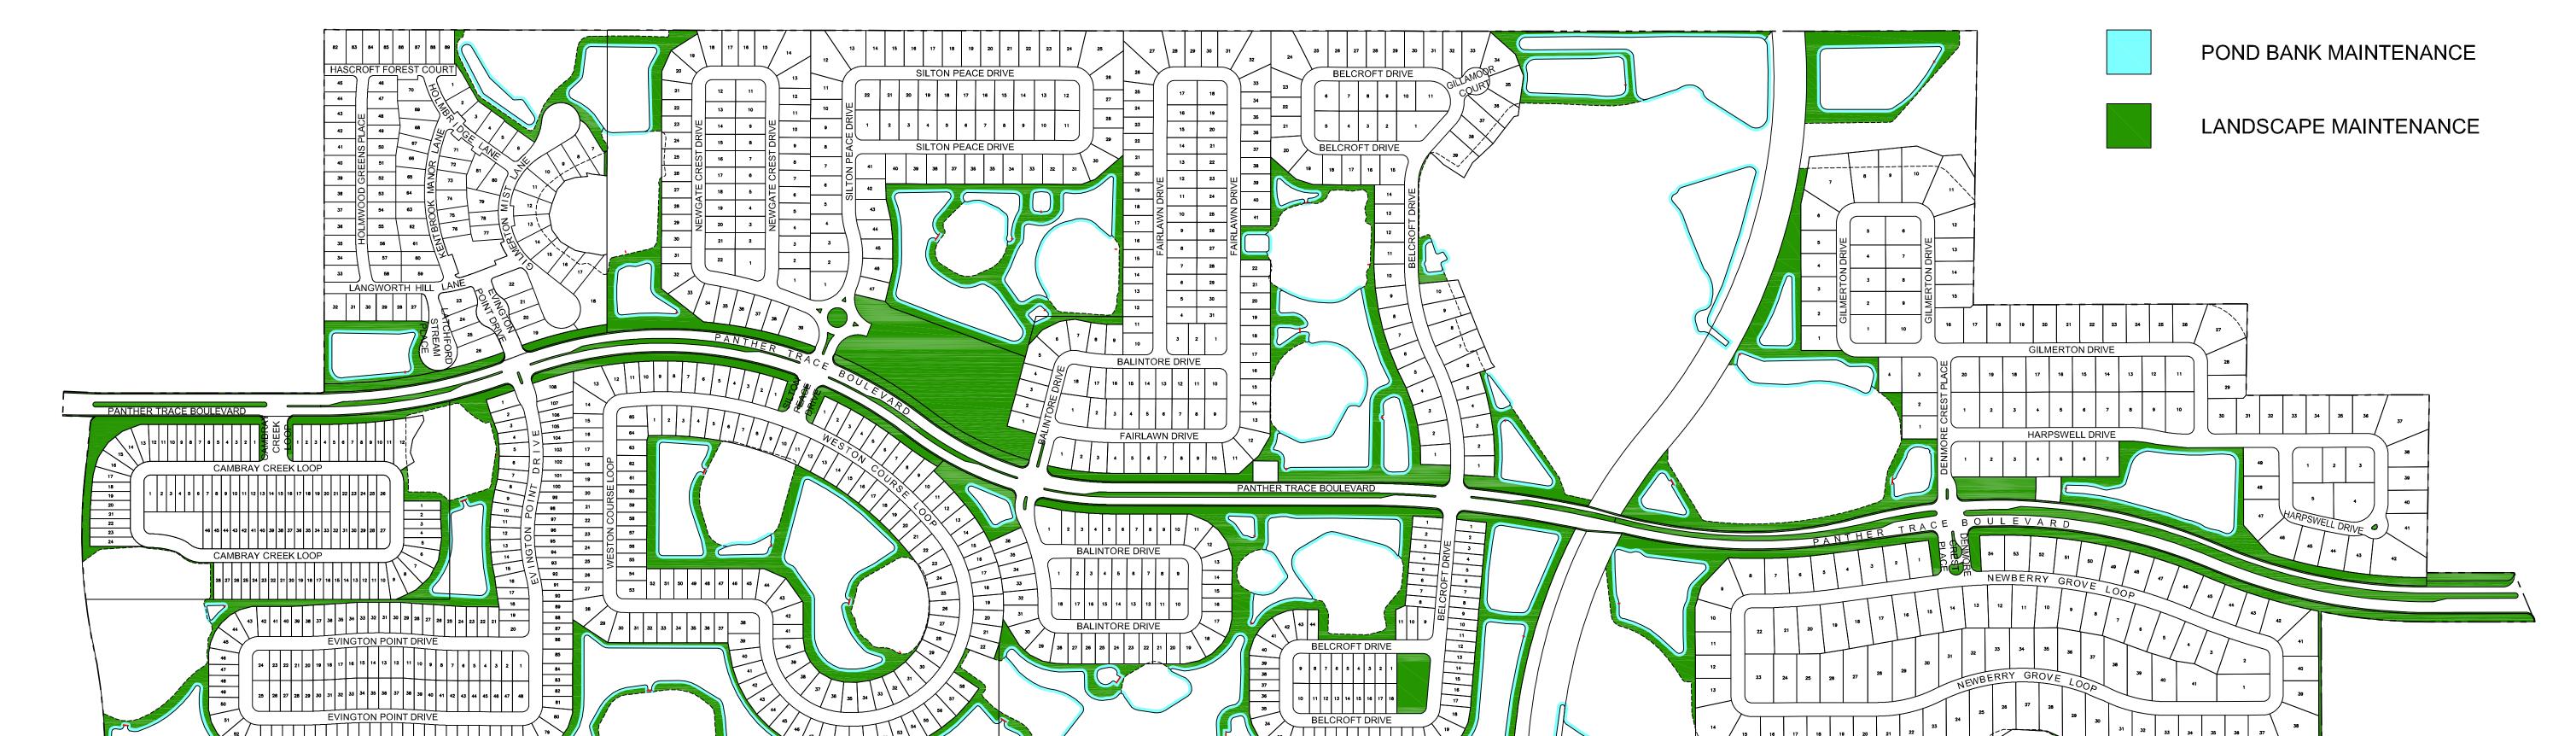

| VARIOUS                                 | VARIOUS                            | \$<br>10,000.00 | VARIABLE         | ESTIMATED,<br>VARIABLE/DISCRETIONARY                                                               |
| PLAYGROUND MAINTENANCE           |                                         |                                    | \$<br>3,000.00  |                  | ESTIMATED                                                                                          |
| CAPITAL OUTLAY                   | VARIOUS                                 |                                    | \$<br>83,373.00 |                  | ESTIMATED                                                                                          |



# LEGEND

— - - — CDD BOUNDARY

CONTROL STRUCTURE





|         |                          | Permit-Seal       | Consultants |                                                                                                                                                                   | Client/Project                                                                                         | Title                                  |
|---------|--------------------------|-------------------|-------------|-------------------------------------------------------------------------------------------------------------------------------------------------------------------|--------------------------------------------------------------------------------------------------------|----------------------------------------|
|         |